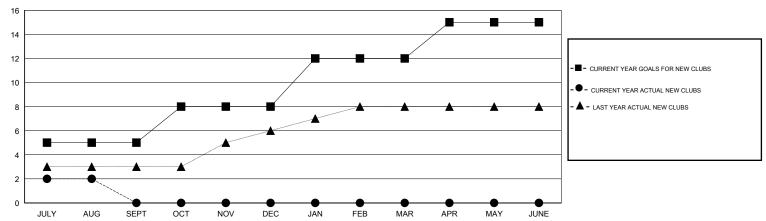

## MONTHLY MEMBERSHIP PROGRESS REPORT

District 404 B2

Results as of: 8/31/2015

GMT: OPEN LOCATION NIGERIA

| <b>GMT CA</b> | 6-Afi |
|---------------|-------|

| Clubs                 |                  |           |                       | Members          |               |                    |                                     |                    |                  |
|-----------------------|------------------|-----------|-----------------------|------------------|---------------|--------------------|-------------------------------------|--------------------|------------------|
| RESULTS FOR 2015-2016 |                  |           | RESULTS FOR 2015-2016 |                  |               |                    |                                     |                    |                  |
| QUARTER               | NEW CLUB<br>GOAL | NEW CLUBS | DROPPED<br>CLUBS      | NET<br>GAIN/LOSS | QUARTER       | NEW MEMBER<br>GOAL | CHARTER AND<br>NEW MEMBERS<br>ADDED | DROPPED<br>MEMBERS | NET<br>GAIN/LOSS |
| JULY/AUG/SEPT         | 5                | 2         | 0                     | 2                | JULY/AUG/SEPT | 180                | 82                                  | 42                 | 40               |
| OCT/NOV/DEC           | 3                | 0         | 0                     | 0                | OCT/NOV/DEC   | 240                | 0                                   | 0                  | 0                |
| JAN/FEB/MAR           | 4                | 0         | 0                     | 0                | JAN/FEB/MAR   | 265                | 0                                   | 0                  | 0                |
| APR/MAY/JUNE          | 3                | 0         | 0                     | 0                | APR/MAY/JUNE  | 145                | 0                                   | 0                  | 0                |

## GOALS AND ACTUAL NEW CLUBS CUMULATIVE