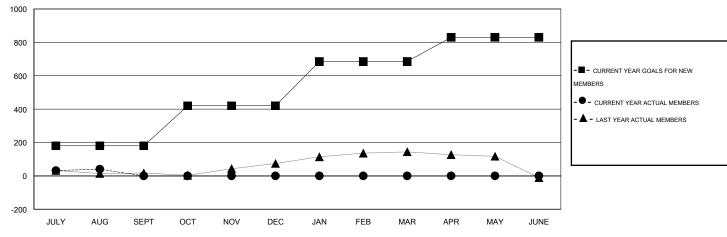

## MONTHLY MEMBERSHIP PROGRESS REPORT

District 404 B2

Results as of: 8/31/2015

GMT: OPEN LOCATION NIGERIA

| <b>GMT CA</b> | 6-Afi |
|---------------|-------|

| Clubs                 |                  |           |                       | Members          |               |                    |                                     |                    |                  |
|-----------------------|------------------|-----------|-----------------------|------------------|---------------|--------------------|-------------------------------------|--------------------|------------------|
| RESULTS FOR 2015-2016 |                  |           | RESULTS FOR 2015-2016 |                  |               |                    |                                     |                    |                  |
| QUARTER               | NEW CLUB<br>GOAL | NEW CLUBS | DROPPED<br>CLUBS      | NET<br>GAIN/LOSS | QUARTER       | NEW MEMBER<br>GOAL | CHARTER AND<br>NEW MEMBERS<br>ADDED | DROPPED<br>MEMBERS | NET<br>GAIN/LOSS |
| JULY/AUG/SEPT         | 5                | 2         | 0                     | 2                | JULY/AUG/SEPT | 180                | 82                                  | 42                 | 40               |
| OCT/NOV/DEC           | 3                | 0         | 0                     | 0                | OCT/NOV/DEC   | 240                | 0                                   | 0                  | 0                |
| JAN/FEB/MAR           | 4                | 0         | 0                     | 0                | JAN/FEB/MAR   | 265                | 0                                   | 0                  | 0                |
| APR/MAY/JUNE          | 3                | 0         | 0                     | 0                | APR/MAY/JUNE  | 145                | 0                                   | 0                  | 0                |

## GOALS AND ACTUAL MEMBERS CUMULATIVE

| DROPPED CLUBS: 0 |    | 14 CLUBS OF 59 ADDED 1 OR MORE<br>NEW MEMBERS | GENDER DISTRIBUTION  MALE 873 (62.90%) |              |    |
|------------------|----|-----------------------------------------------|----------------------------------------|--------------|----|
|                  |    |                                               |                                        | 515 (37.10%) |    |
| DROPPED MEMBERS  |    |                                               | FEMALE                                 | 313 (37.10%) |    |
| DECEASED         | 1  |                                               |                                        |              |    |
| CLUB CANCELLED   | 0  | CLICK HERE FOR HEALTH ASSESSMENT DATA         | I AWIET ONT WEWBERS                    |              | 22 |
| OTHER            | 41 |                                               | HEAD OF HOUSEHOLD                      |              | 11 |
| TOTAL            | 42 |                                               | NON-HEAD OF HOUSEHOL                   | _D           | 11 |